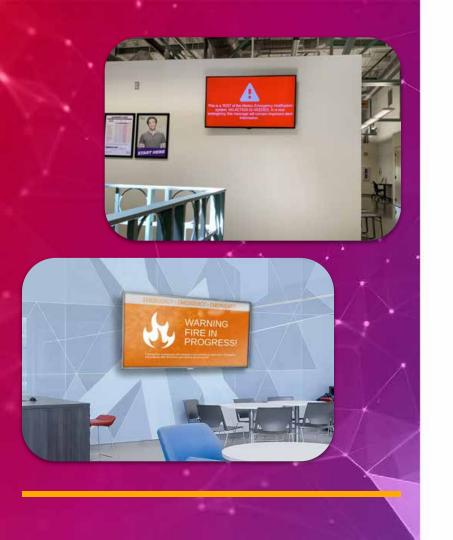

### Alerts

- Singlewire and Alerus products
- Full-screen Priority
   Notifications