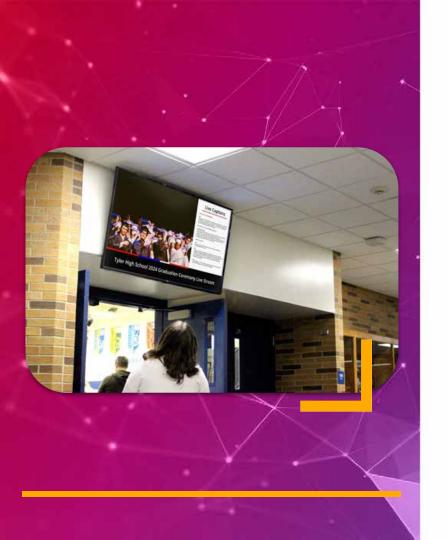

# Embed Live Streams

- via URL
- YouTube, Vimeo, Twitch

Today's Joke

Where do boats go when they're sick?

National Pet Day

der Reminder Reminder Reminder Re

Daylight Saving Time is instituted by U.S. Congress