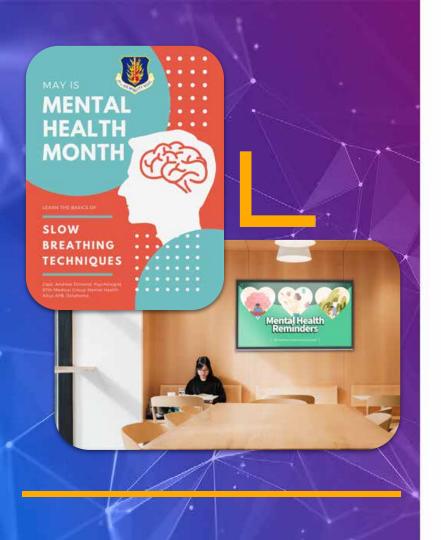

Playing sports increases girls' confidence, self-esteem, teamwork, and resilience.

Girls who play sports also are also more likely to get better grades in school and more likely to graduate.



Appreciate yourself and keep practicing to become the best you!

#### **Use Curated Content Feeds**



#### Motivate and Celebrate



#### Digital Hall of Fame Displays



#### Digital Yearbook Displays







### Using Google Products, BOOST

Productivity & get online with engaging content

in as little as 5 minutes



## Enrolling a Signage Device

#### **Features**

- Kiosk Mode
- Tamper Protection
- 16/7 Hours
- Ability to remote manage & diagnose







Two parts of a symbiotic relationship



### Alerts

- Singlewire and Alerus products
- Full-screen Priority
   Notifications



## Weather



### Mental Health



# Road Conditions



# Allergies & Hygiene

Scan QR Code For Our TCEA Attendee Resource Page

Visit us at **Booth 1046** 



Arreya.com/TCEA

#### **Evaluation Link**

bit.ly/gtteval



#### **Works Cited**

"100 Proven ROI-Driven Digital Signage Statistics 2022." Www.digitalsignagetoday.com, 1 Jan. 2023,

www.digitalsignagetoday.com/blogs/100-proven-roi-driven-digital-signage-statistics-2022/.

Schaeffer, Katherine. "U.S. School Security Procedures Have Become More Widespread in Recent Years but Are Still Unevenly Adopted." Pew Research Center, 27 July 2022, www.pewresearch.org/short-reads/2022/07/27/u-s-school-security-procedures-have-becomemore-widespread-in-recent-years-but-are-still-unevenly-adopted/.