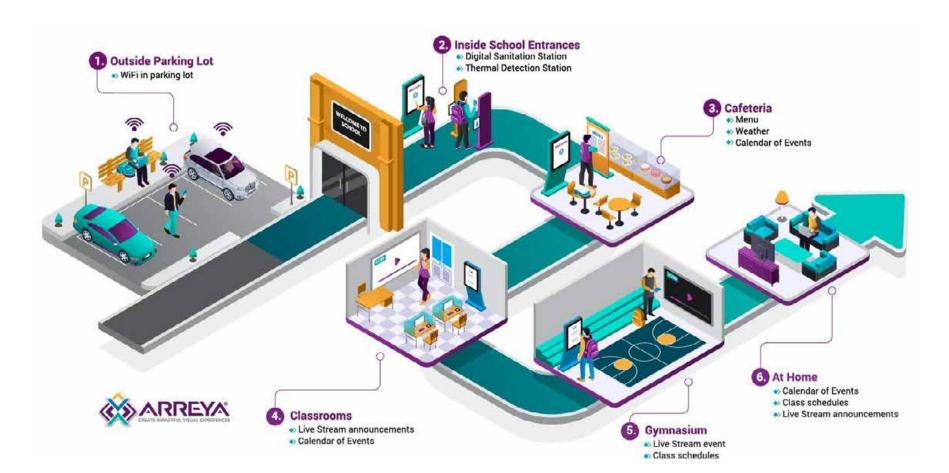

#### **Boost Engagement Throughout Your School**

# Creating Engaging Content for Students

Without spending a ton of time, effort, or money