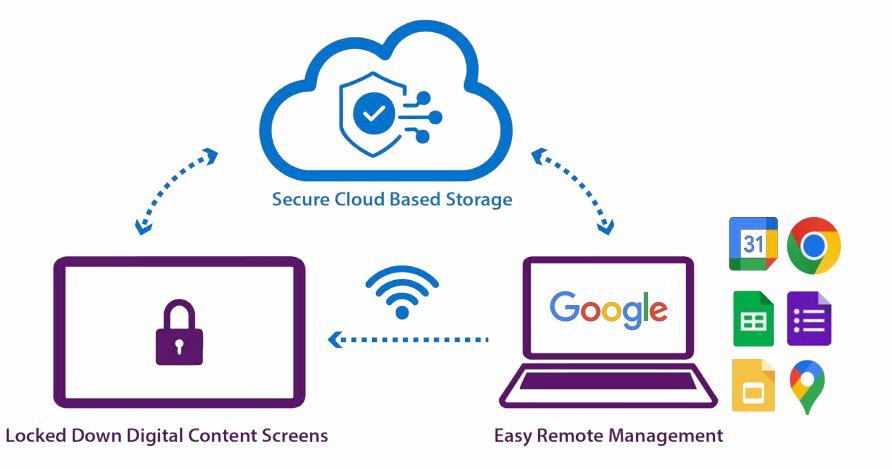

#### **Features**

- Kiosk Mode
- Tamper Protection
- 16/7 Hours
- Ability to remote manage & diagnose

Two parts of a symbiotic relationship