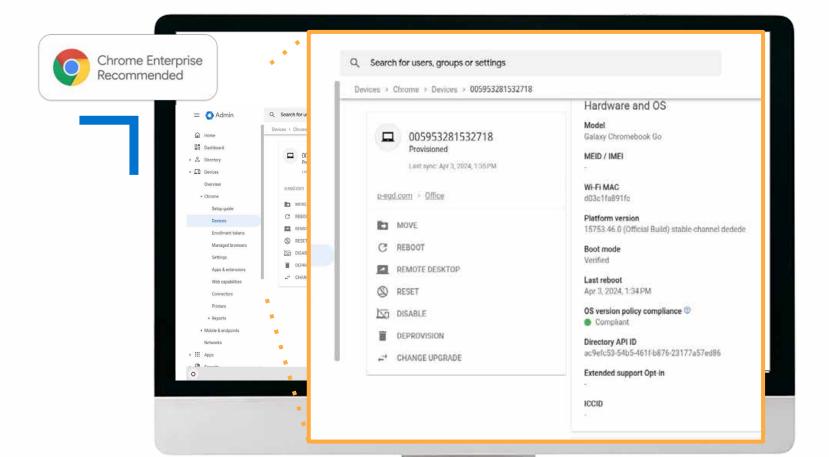

## Enrolling a Signage Device

#### **Features**

- Kiosk Mode
- Tamper Protection
- 16/7 Hours
- Ability to remote manage & diagnose

Two parts of a symbiotic relationship