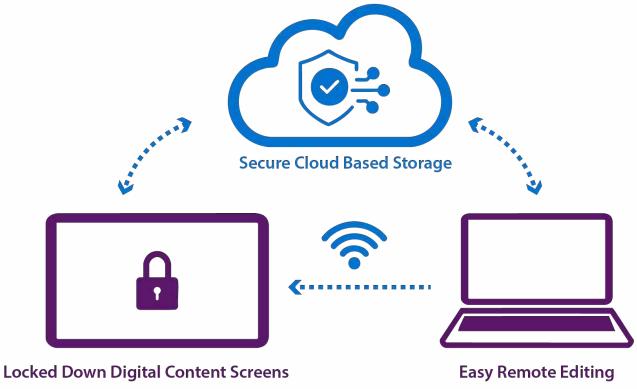

#### **Digital Content Solutions**

#### **Features**

- Kiosk Mode
- Tamper Protection
- 16/7 Hours
- Ability to remote manage & diagnose

Two parts of a symbiotic relationship