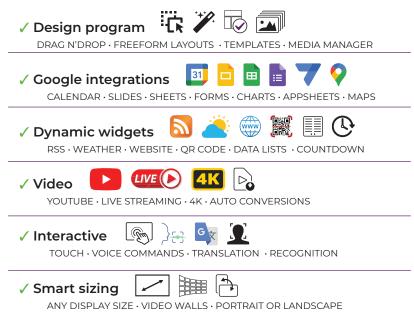

### FEATURES THAT MAKE A DIFFERENCE.

#### Arreya Creative Studio Included

A complete, easy to use content creation program for interactive and non-interactive content. Comes with all the features you need to create, manage and update your own content. Including Google App integration. WYSIWYG.

#### Cloud-based

No software to download or update. Login from any computer to make instant changes to your content. Rolling automatic software updates.

#### Secure

Arreya is certified for use in government and healthcare. Secure logins and management hierarchy for multiple users.

#### Chrome Technology Partner

The power of Chrome Enterprise Upgrade provides complete Kiosk Mode lock down of devices, diagnostics, and remote management. Powerful Chrome devices are made for 24/7 commercial use. Security features prevents hijacking of screens.

#### Support

Email and phone support, FREE training and demos. FREE 30 day trial.

arreya.com 319-294-6671