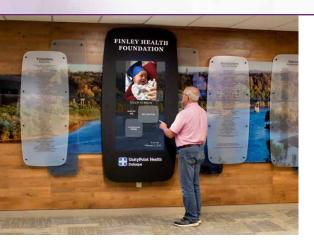

## **Digital Donor Walls**

Elevate giving opportunities with digital donor recognition that showcases donors. A turn-key solution for donor displays, discover one stop that provides everything.

#### EXCEEDING EXPECTATIONS

Visitors can easily navigate touchscreen digital content to see donor lists, find foundation stories, follow events and learn how to get involved.

Donor recognition walls can now get updated with new names at any time. Keep content current by scheduling photos, share new donor success stories, and promoting upcoming events.

- ✓ Scrolling lists
- ✓ Interactive screens
- ✓ Foundation history
- ✓ Donor stories

- ✓ Donor listings
- ✓ Promote giving
- ✓ Upcoming events
- ✓ Impact videos