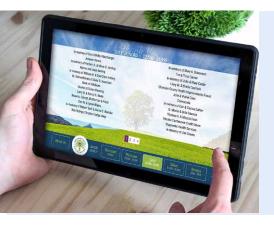

# Now reach donors on phones or computers for more outreach opportunities.

Share the message beyond the donor display for expanded giving from around the world. Arreya is the only digital signage software service to offer channel-based subscriptions. Finally, per device charges are a thing of the past. Updates are automatic and support is always included.