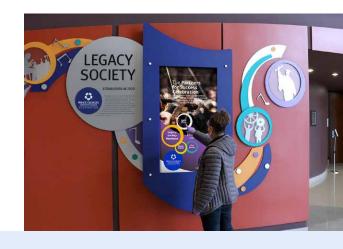

#### EXCEEDING EXPECTATIONS

Visitors can easily navigate touchscreen digital content to see donor lists, find foundation stories, follow events and learn how to get involved.

Donor recognition walls can now get updated with new names at any time. Keep content current by scheduling photos, share new donor success stories, and promoting upcoming events.

- ✓ Scrolling lists
- ✓ Interactive screens
- ✓ Foundation history
- ✓ Donor stories

- ✓ Donor listings
- ✓ Promote giving
- ✓ Upcoming events
- ✓ Impact videos